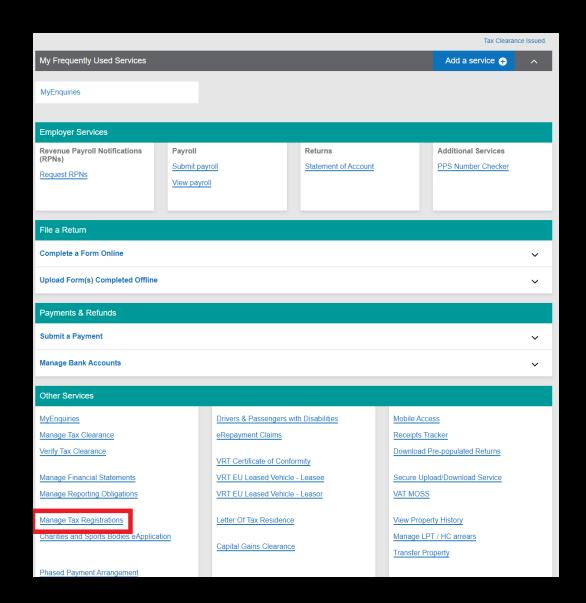

On the My Services page under 'Other Services'

#### Select

'Manage Tax Registrations'

**Under 'Registration Options'** 